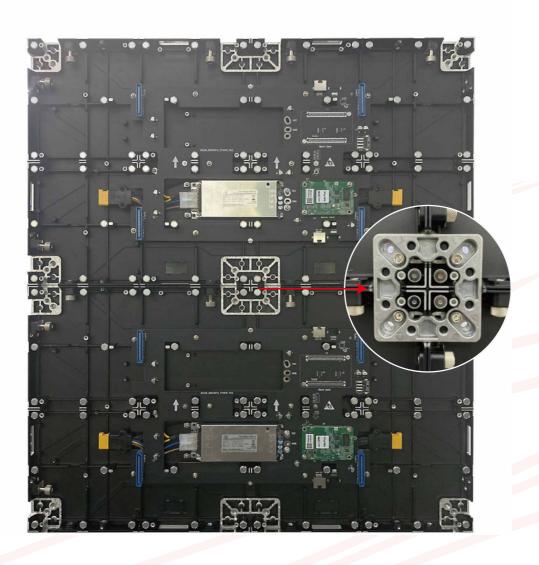

#### 600\*337.5mm DIE-CAST ALUMINUM

- Support signal and power supply dual backup.
- Support the full front maintenance.
- Using wireless hard connection methods.

#### Cabinet accessory

Internal connection of the cabinet

Outer connection of the

Power connection cable

Network cable

#### ULTRA SLIM, PURE FRONT MAINTENANCE

- Ultra-light and thin design, the weight of the cabinet is 3.9kg. the thickness of the cabinet is only 28mm (excluding module).
- The installation accuracy is upgraded, and the cabinet increases the sideways, no light leakage, high accuracy can be seamlessly spliced.