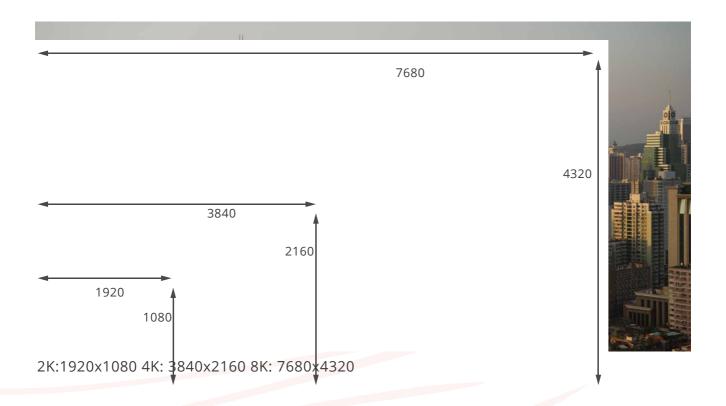

### **Technical Parameters**

| Pixel Pitch               | 0.9375mm     | 1.25mm       | 1.44mm       | 1.5625mm     | 1.875mm      | 2.34mm       |
|---------------------------|--------------|--------------|--------------|--------------|--------------|--------------|
| Pixel Structure           | 1R1G1B       | 1R1G1B       | 1R1G1B       | 1R1G1B       | 1R1G1B       | 1R1G1B       |
| Pixel Density             | 1137777/m2   | 640000/m2    | 480716/m2    | 409600/m2    | 284444/m2    | 182044/m2    |
| Module Resolution         | 320X180 dots | 240X135 dots | 208X117 dots | 192X108 dots | 160X90 dots  | 128X72 dots  |
| Module Size(WXH)          | 300X168.75mm | 300X168.75mm | 300X168.75mm | 300X168.75mm | 300X168.75mm | 300X168.75mm |
| White Balance Brightness  | 900cd/m²     | 900cd/㎡      | 900cd/m²     | 900cd/m²     | 900cd/m²     | 900cd/m²     |
| Color Temperature         | 2000K—12500K | 2000K—12500K | 2000K—12500K | 2000K—12500K | 2000K—12500K | 2000K—12500K |
| Horizontal Viewing Angle  | ≥160°        | ≥160°        | ≥160°        | ≥160°        | ≥160°        | ≥160°        |
| Vertical Viewing Angle    | ≥140°        | ≥140°        | ≥140°        | ≥140°        | ≥140°        | ≥140°        |
| Optimal Viewing Distance  | ≥1 m         | ≥2 m         |
| Contrast                  | ≥5000:1      | ≥5000:1      | ≥5000:1      | ≥5000:1      | ≥5000:1      | ≥5000:1      |
| Grayscale                 | 12-14Bit     | 12-14Bit     | 12-14Bit     | 12-14Bit     | 12-14Bit     | 12-14Bit     |
| Refresh rate              | ≥3840HZ      | ≥3840HZ      | ≥3840HZ      | ≥3840HZ      | ≥3840HZ      | ≥3840HZ      |
| Continuous Working Time   | ≥72H         | ≥72H         | ≥72H         | ≥72H         | ≥72H         | ≥72H         |
| Life Span                 | 100, 000 H   | 100,000 H    | 100, 000 H   | 100,000 H    | 100,000 H    | 100,000 H    |
| Operating Voltage         | DC 4.2-5V    |
| Maximum Power Consumption | 680W/m²      | 680W/m²      | 680W/m²      | 680W/m²      | 680W/m²      | 680W/m²      |
| Average Power Consumption | 260W/m²      | 260W/m²      | 260W/m²      | 260W/m²      | 260W/m²      | 260W/m²      |