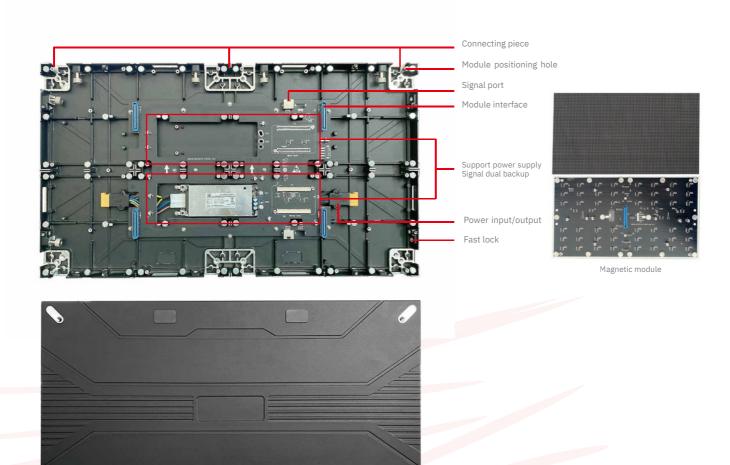

#### 600\*337.5mm DIE-CAST ALUMINUM

- Support signal and power supply dual backup.
- Support the full front maintenance.
- Using wireless hard connection methods.

#### Cabinet accessory

Internal connection of the cabinet

Outer connection of the

Power connection cable

Network cable

#### ULTRA SLIM, PURE FRONT MAINTENANCE

- Ultra-light and thin design, the weight of the cabinet is 3.9kg. the thickness of the cabinet is only 28mm (excluding module).
- The installation accuracy is upgraded, and the cabinet increases the sideways, no light leakage, high accuracy can be seamlessly spliced.