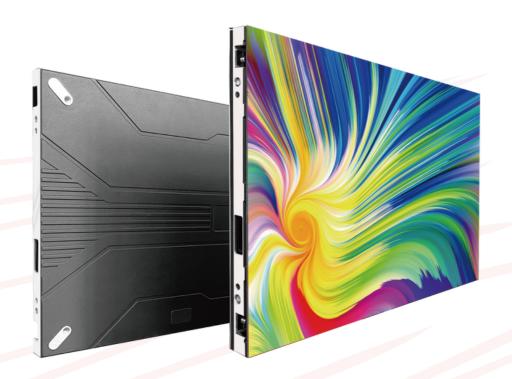

## FINE PIXEL PITCH LED SCREEN

**REDLAMP-Ultra Thin Series** 

Designed for small pixels solution applications, it can deliver crystal clear images and vibrant colors, capturing audience's attention and creating unforgettable visual experience.

#### **HIGH RELIABILITY**

- Designed for small pixels solution applications, it can deliver crystal clear images and vibrant colors, capturing audience's attention and creating an unforgettable visual experience. visual experience.
- Locating pins and die-cast aluminum structure to ensure the excellent alignment and joints of cabinets.