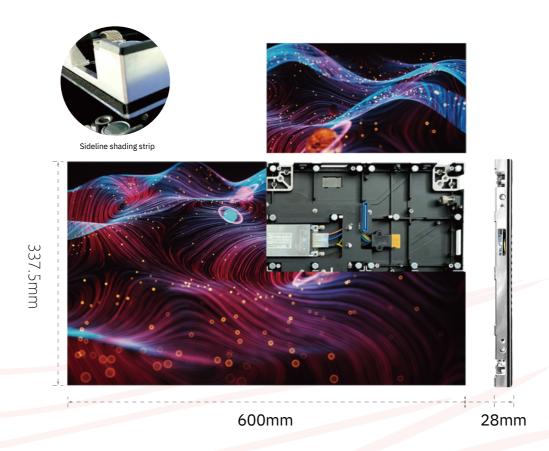

#### 600\*337.5mm DIE-CAST ALUMINUM

- Support signal and power supply dual backup.
- Support the full front maintenance.
- Using wireless hard connection methods.

#### ULTRA SLIM, PURE FRONT MAINTENANCE

- Ultra-light and thin design, the weight of the cabinet is 3.9kg. the thickness of the cabinet is only 28mm (excluding module).
- The installation accuracy is upgraded, and the cabinet increases the sideways, no light leakage, high accuracy can be seamlessly spliced.